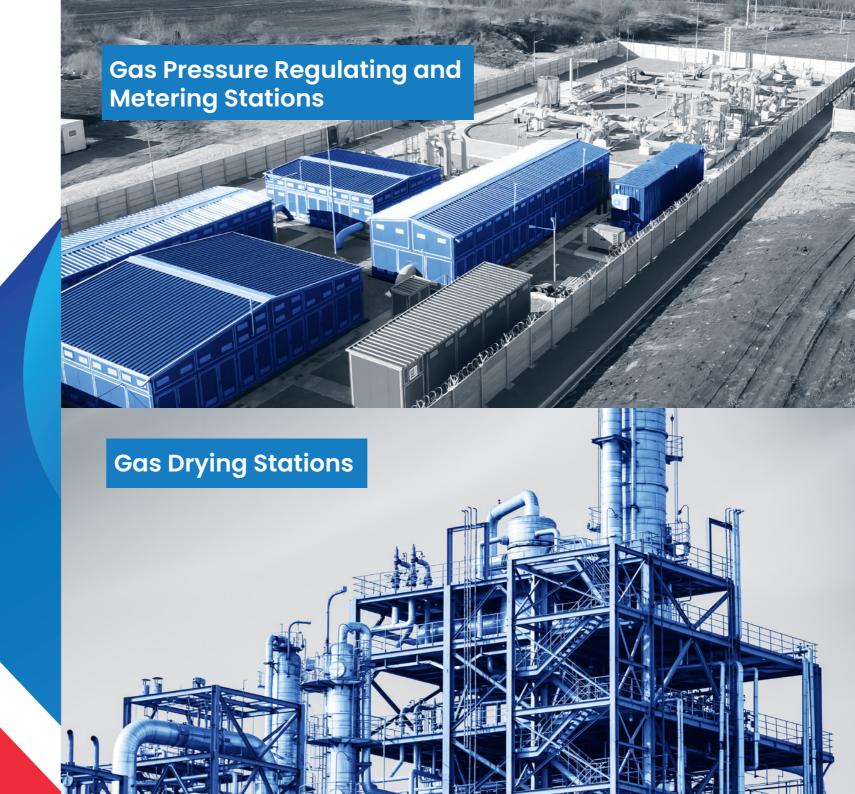

#### **EQUIPMENTS**

- Gas metering and pressure regulating stations
- Gas drying stations
- Filter/separators
- Water Bath heaters
- Pig launchers and receivers
- Heat exchangers
- Gas odorizing systems
- Skid mounted equipment (all of the above)
- · Hydrogen injection skid
- Valves (API 6D certified)
- Pressure regulators
- Reinforced Thermoplastic Pipe for pipeline relining (several options)
- Pigging products and accessories
- Hot Tapping products and accessories
- Pipeline repair products
- Pipeline repair products

## Oil & Gas Process Facilities

CIS GAZ has extensive experience in designing, manufacturing, delivering and installing Oil & Gas infrastructure and facilities, as well as all of the process equipment used throughout the entire production chain, from well head to end user.

# Oil & Gas Process equipments

CIS GAZ has engineered, manufactured and delivered modular, skid mounted equipments for a vast array of specifications and operational conditions.