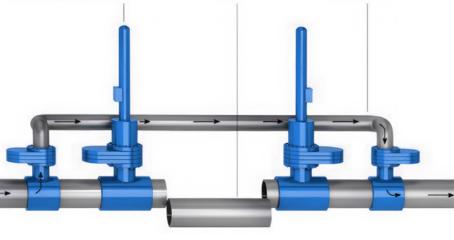

#### **Hot Tapping and Plugging**

- Allows pipeline maintenance and pipeline repair without stopping production
- No decommissioning, depressurization or significant impact on product flow

STOPPLE plugging technology enables a multitude of configurations to ensure saf, reliable pipeline repairs and system upgrades.

Section of pipeline is isolated for line repairs, re-routing or tie-in.

Temporary bypass allows continued product flow with no downtime.

+40 265 313 018

office@cisgaz.com | www.cisgaz.com

686 Voinicenilor street Santana de Mures, Mures county 547565, Romania