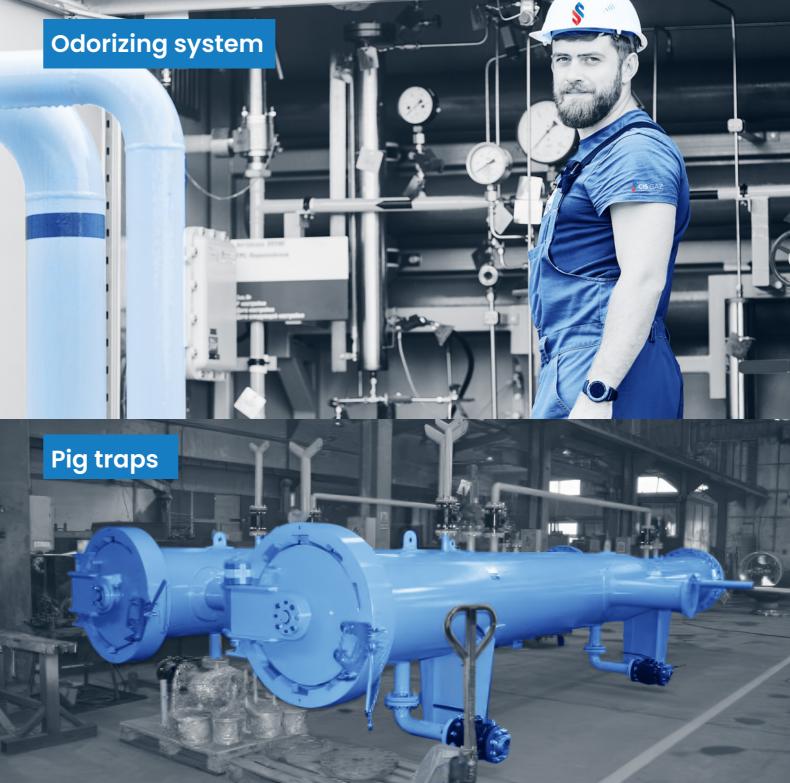

## Oil & Gas Process Facilities

CIS GAZ has extensive experience in designing, manufacturing, delivering and installing Oil & Gas infrastructure and facilities, as well as all of the process equipment used throughout the entire production chain, from well head to end user.

We can engineer, manufacture and deliver modular, skid mounted equipment for a vast array of specifications and operational conditions.

# Oil & Gas Process equipments

CIS GAZ has engineered, manufactured and delivered modular, skid mounted equipments for a vast array of specifications and operational conditions.

# Oil & Gas Process equipments

CIS GAZ has delivered equipment with nominal sizes up to 48" and operating pressures up to 600 bar.