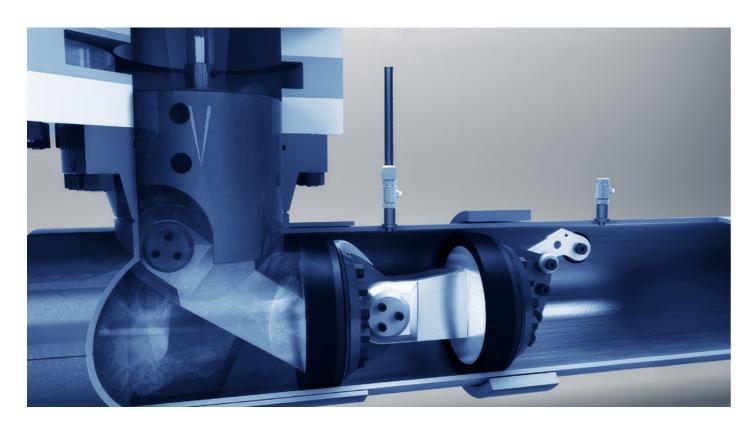

# Oil & Gas Process equipments

CIS GAZ has engineered, manufactured and delivered modular, skid mounted equipments for a vast array of specifications and operational conditions.

# Oil & Gas Process equipments

CIS GAZ has delivered equipment with nominal sizes up to 48" and operating pressures up to 600 bar.