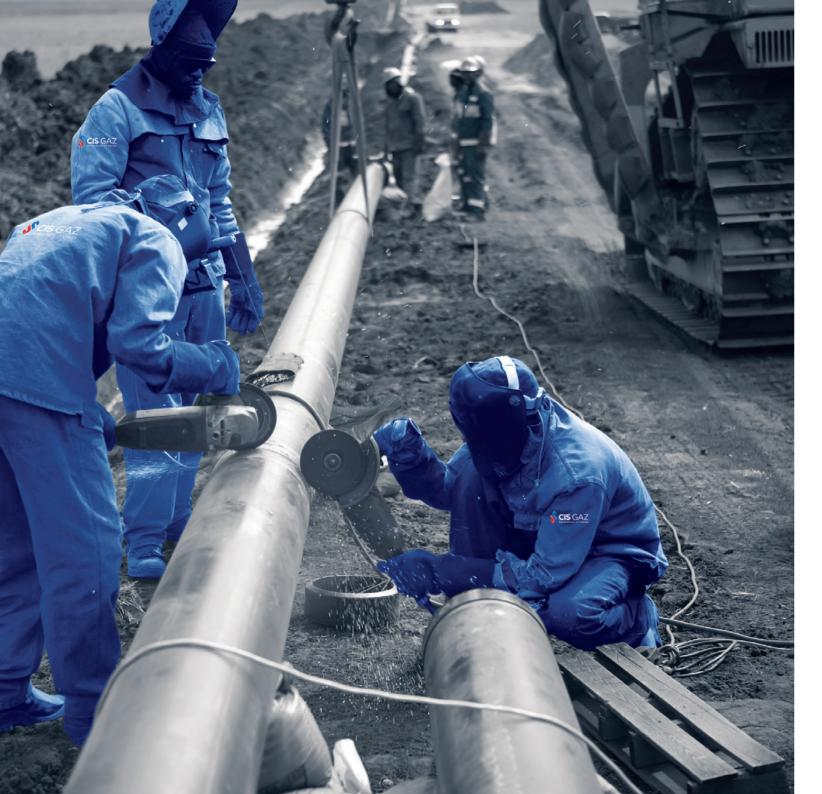

#### Pipeline pigging services

- InLine Inspection of pipelines (6" 52")
- Pipeline cleaning (4" 52"), using cleaning pigs and procedures customized for each pipeline
- Full range of pigging services and products, from design and construction of pigging stations, to inspection and cleaning services, and pigging products

#### Refinery pigging services

- Decoking and descaling (1" 12")
- Inspection (2.5" 12")