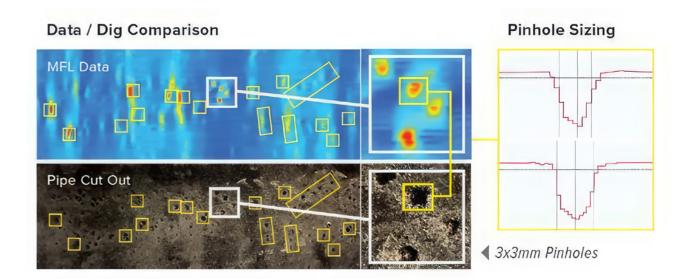

#### Pipeline pigging services

- InLine Inspection of pipelines (6" 52")
- Pipeline cleaning (4" 52"), using cleaning pigs and procedures customized for each pipeline
- Full range of pigging services and products, from design and construction of pigging stations, to inspection and cleaning services, and pigging products