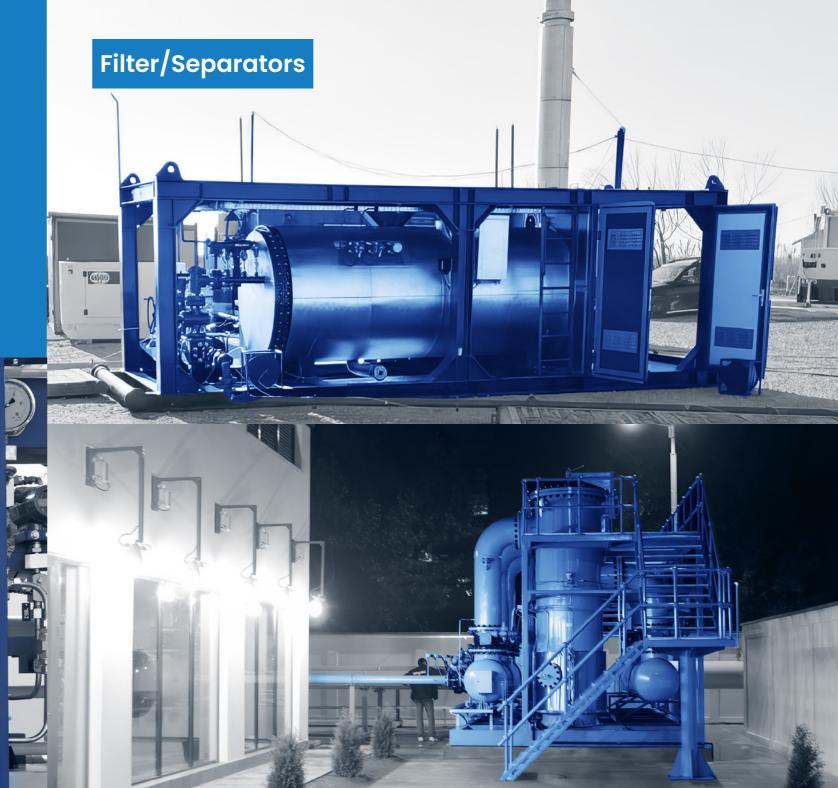

#### **EQUIPMENTS**

- Gas metering and pressure regulating stations
- Gas drying stations
- Filter/separators
- Water Bath heaters
- Pig launchers and receivers
- Heat exchangers
- Gas odorizing systems
- Skid mounted equipment (all of the above)
- · Hydrogen injection skid
- Valves (API 6D certified)
- Pressure regulators
- Reinforced Thermoplastic Pipe for pipeline relining (several options)
- Pigging products and accessories
- Hot Tapping products and accessories
- Pipeline repair products
- Pipeline repair products

# Oil & Gas Process equipments

CIS GAZ has engineered, manufactured and delivered modular, skid mounted equipments for a vast array of specifications and operational conditions.