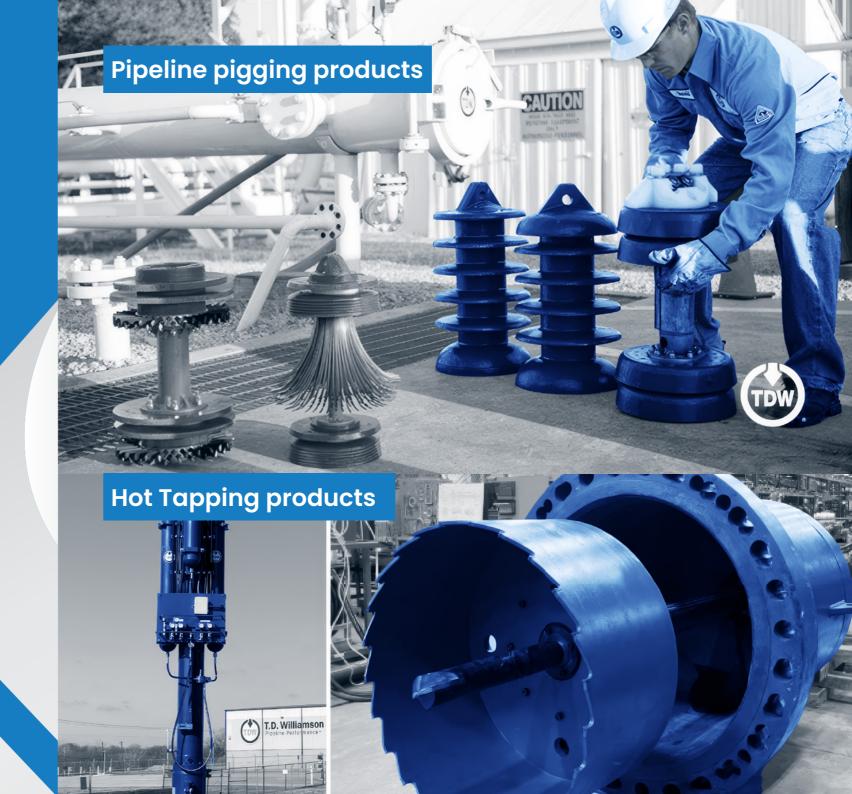

#### Pipeline pigging services

- InLine Inspection of pipelines (6" 52")
- Pipeline cleaning (4" 52"), using cleaning pigs and procedures customized for each pipeline
- Full range of pigging services and products, from design and construction of pigging stations, to inspection and cleaning services, and pigging products

#### Refinery pigging services

- Decoking and descaling (1" 12")
- Inspection (2.5" 12")

#### **Hot Tapping and Plugging**

- Allows pipeline maintenance and pipeline repair without stopping production
- No decommissioning, depressurization or significant impact on product flow

STOPPLE plugging technology enables a multitude of configurations to ensure saf, reliable pipeline repairs and system upgrades.